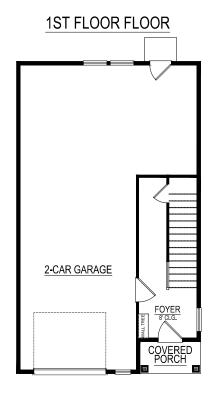

| Camellia Square Footages |                |  |  |  |  |
|--------------------------|----------------|--|--|--|--|
| Area                     | Square Footage |  |  |  |  |
| First Floor              | 167 SF         |  |  |  |  |
| Second Floor             | 897 SF         |  |  |  |  |
| Third Floor              | 839 SF         |  |  |  |  |
| Total Living             | 1903 SF        |  |  |  |  |
| Covered Front Porch      | 30 SF          |  |  |  |  |
| Opt. Bedroom 4 Suite     | 331 SF         |  |  |  |  |
| Garage                   | 369 SF         |  |  |  |  |
| Total Under Roof         | 2632 SF        |  |  |  |  |