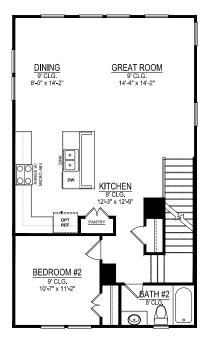

## 2ND FLOOR FLOOR

| Camellia Square Footages |                |  |  |  |  |
|--------------------------|----------------|--|--|--|--|
| Area                     | Square Footage |  |  |  |  |
| First Floor              | 167 SF         |  |  |  |  |
| Second Floor             | 897 SF         |  |  |  |  |
| Third Floor              | 839 SF         |  |  |  |  |
| Total Living             | 1903 SF        |  |  |  |  |
| Covered Front Porch      | 30 SF          |  |  |  |  |
| Opt. Bedroom 4 Suite     | 331 SF         |  |  |  |  |
| Garage                   | 369 SF         |  |  |  |  |
| Total Under Roof         | 2632 SF        |  |  |  |  |