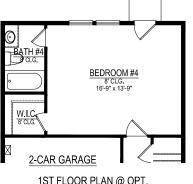

## 3RD FLOOR FLOOR

1ST FLOOR PLAN @ OPT. 4TH BEDROOM SUITE

| Camellia Square Footages |                |  |  |  |  |
|--------------------------|----------------|--|--|--|--|
| Area                     | Square Footage |  |  |  |  |
| First Floor              | 167 SF         |  |  |  |  |
| Second Floor             | 897 SF         |  |  |  |  |
| Third Floor              | 839 SF         |  |  |  |  |
| Total Living             | 1903 SF        |  |  |  |  |
| Covered Front Porch      | 30 SF          |  |  |  |  |
| Opt. Bedroom 4 Suite     | 331 SF         |  |  |  |  |
| Garage                   | 369 SF         |  |  |  |  |
| Total Under Roof         | 2632 SF        |  |  |  |  |