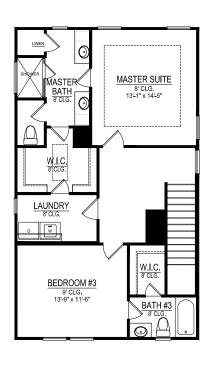

## 3RD FLOOR FLOOR

1ST FLOOR PLAN @ OPT. 4TH BEDROOM SUITE

| Camellia Square Footages |                |  |  |  |  |
|--------------------------|----------------|--|--|--|--|
| Area                     | Square Footage |  |  |  |  |
| First Floor              | 167 SF         |  |  |  |  |
| Second Floor             | 897 SF         |  |  |  |  |
| Third Floor              | 839 SF         |  |  |  |  |
| Total Living             | 1903 SF        |  |  |  |  |
| Covered Front Porch      | 30 SF          |  |  |  |  |
| Opt. Bedroom 4 Suite     | 331 SF         |  |  |  |  |
| Garage                   | 369 SF         |  |  |  |  |
| Total Under Roof         | 2632 SF        |  |  |  |  |

LAUNDRY 8' CLG.

w

OPT. CABINETS @ LAUNDRY